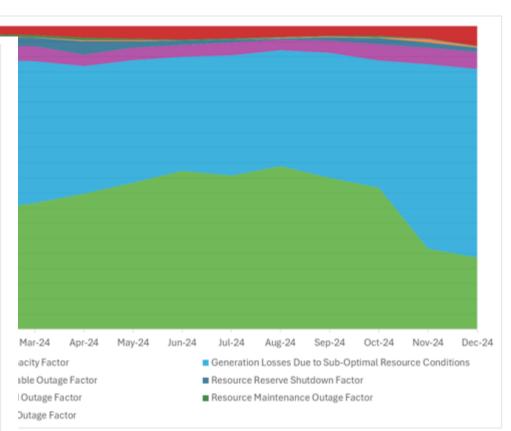

## Wind and Solar Charts from SOR

Chapter 4: Grid Performance

### Ionthly Factors for Solar Plants >100MW During Daytime Hours

#### Figure 4.12: Monthly Factors for Solar Plants >100MW