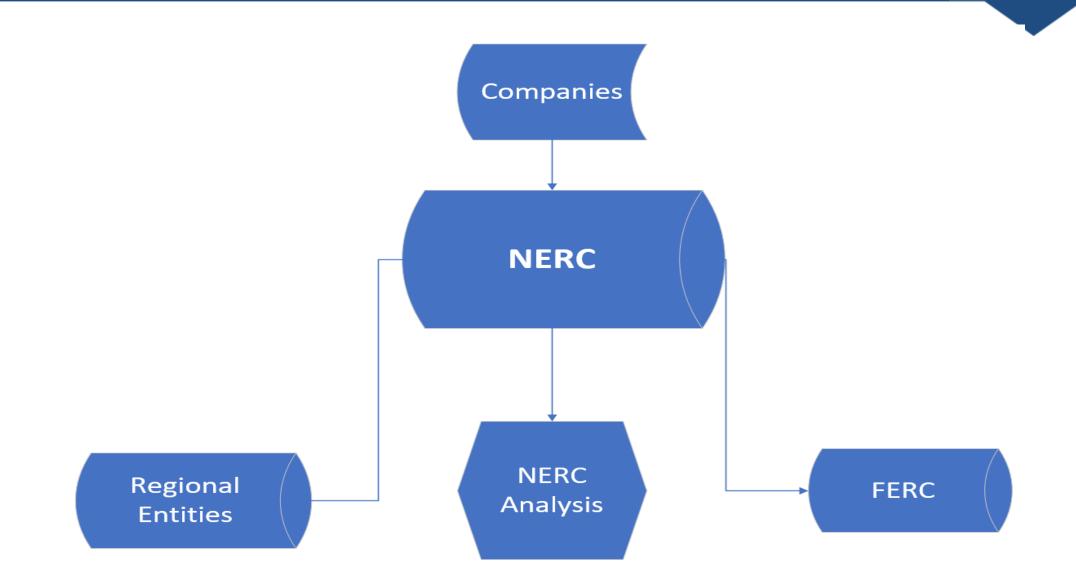

- https://www.nerc.com/pa/RAPA/gads/Pages/GADS-Wind-DRI.aspx
- GADS User Group request:
  - <u>https://eroportal.nerc.net/</u>
  - First create ERO portal account, then email
- GADS User Registration Form:
  - <u>https://www.nerc.com/pa/RAPA/gads/GADS%20FAQ/Instructions\_for\_OATI\_account\_Edge-20240412.pdf</u>
- Email specific inquiries to <u>gadssolar@nerc.net</u> or <u>gadswind@nerc.net</u>



## **GADS Wind and Solar Resources**

- GADS Wind Training:
  - https://www.nerc.com/pa/RAPA/gads/Pages/GADS-Wind-Training.aspx
- GADS Solar Training:
  - <u>https://www.nerc.com/pa/RAPA/gads/Pages/Training.aspx</u>

These training slides will not exactly match what is posted to the website. This in-person training is highly interactive! Please ask questions anytime.

## Why GADS Reporting?





**RELIABILITY | RESILIENCE | SECURITY** 



## Wind and Solar Charts from SOR





Chapter 4: Grid Performance



### Ionthly Factors for Solar Plants >100MW During Daytime Hours

#### Figure 4.12: Monthly Factors for Solar Plants >100MW



## **Goal: Completed Checklists**

#### FE Forms Checklist for 2024

| Form Name                    | Form | Status       | Reason | Completed |
|------------------------------|------|--------------|--------|-----------|
| Contacts                     |      | Reviewed     |        | Yes       |
| Plants                       |      | Reviewed     |        | Yes       |
| Inverter Groups              |      | Reviewed     |        | Yes       |
| Energy Storage               |      | Reviewed     |        | Yes       |
| <u>Events</u>                |