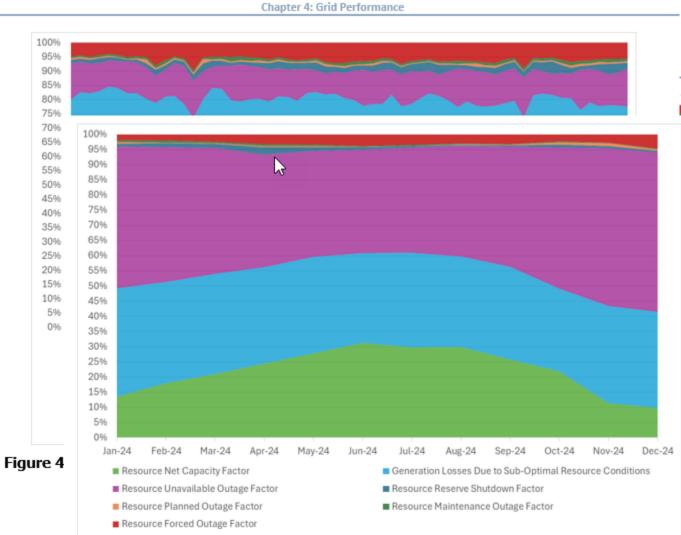

## Wind and Solar Charts from SOR

Chapter 4: Grid Performance

### Ionthly Factors for Solar Plants >100MW During Daytime Hours

#### Figure 4.12: Monthly Factors for Solar Plants >100MW